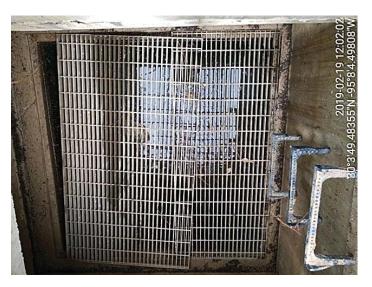

| Kevin Hernandez                        |
|----------------------------------------|
| Commons Waterway Sec. 7 Storm Troopers |
| Monthly                                |

| Date                                                                                                           |                                          | Fe    | Feb 19, 2019 |            |  |
|----------------------------------------------------------------------------------------------------------------|------------------------------------------|-------|--------------|------------|--|
| Non-Structural Controls                                                                                        | <u>s</u>                                 | Yes   | s No         | N/A        |  |
| Is the site free of Household Hazardous Materials (i.e. Paints, Cleaning Products, Automotive fluids           |                                          |       |              | $\circ$    |  |
| Is litter on site being controlled effectively through a waste management program?                             |                                          |       |              |            |  |
| Is landscaping watered and well maintained?                                                                    |                                          |       |              | •          |  |
| Are Fertilizers and Pesticides being used appropriately where applicable?                                      |                                          |       |              | $\circ$    |  |
|                                                                                                                | Are the Storm Drain Inlets clearly stenc | iled? |              | $\bigcirc$ |  |
| Structural Controls Ye                                                                                         |                                          |       | No           | N/A        |  |
| Are sediment levels in the basin/structure acceptable?                                                         |                                          |       | $\circ$      | $\circ$    |  |
| Is the feature and surrounding area free of the following:  Trash, Debris, Oil Sheen, Odors?                   |                                          |       | C            | 0          |  |
| Are the embankments free of any signs of erosion, washout, cracks, excessive weeds or insects, or tree growth? |                                          |       | 0            | •          |  |
| Is the Storm Water Quality Feature intact and working to design?                                               |                                          |       | $\circ$      | $\circ$    |  |
| Has the feature/basin drained to design levels?                                                                |                                          |       | $\circ$      | $\circ$    |  |
| Are the inlets and upstream erosion and sediment controls satisfactory?                                        |                                          |       | $\circ$      | $\circ$    |  |
| Has maintenance occured since the last inspection, if necessary?                                               |                                          |       | $\circ$      | $\circ$    |  |
| Sediment Level ( in inches) , if greater than zero.                                                            |                                          |       | Inches       |            |  |
| Static Water Level ( in inches) , if present.                                                                  |                                          |       | Inches       |            |  |
| Repairs/Maintenance to be addressed                                                                            |                                          |       |              |            |  |
| Repairs/Maintenance performed since last inspection                                                            |                                          |       |              |            |  |
| Additional Comments Unit wo                                                                                    | rking as designed.                       |       |              |            |  |